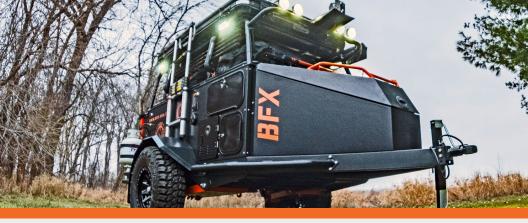

- FRONT WEATHER-SEALED DRY STORAGE W/ CYLINDER ASSIST LID
- RHINO-RACK 572; MOUNTED 4X FISHING ROD HOLDER
- FLOOD LIGHTS: 4 FRONT, 2 ON EACH SIDE, 2 REAR.

BUILT FOR EXTREME ENVIRONMENTS: LEAVE AVERAGE BEHIND.

REAR HITCH RECEIVER FOR BIKE RACK | 20LB PROPANE TANK SUPPORT | TOW HOOK

REAR SPARE TIRE / AXE & SHOVEL / FIRST AID BOX / GAS CAN

WIDE RUNNING BOARD | FISHING ROD HOLDERS | REAR DEER HOIST FOR FIELD DRESSING