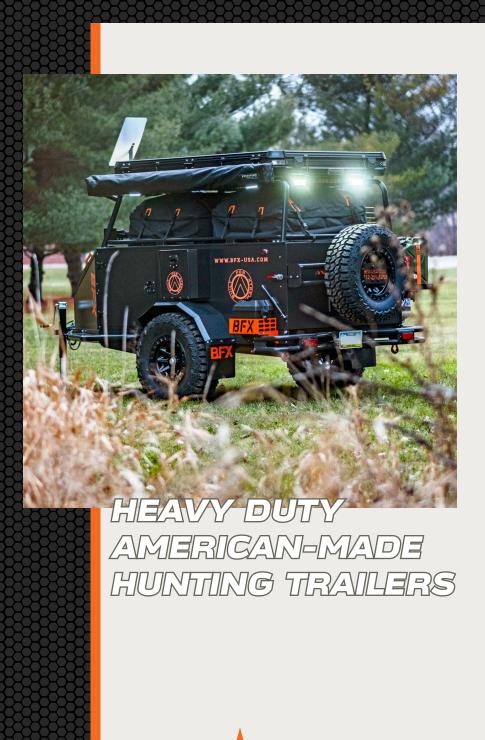

## UPGRADE THE EXPERIENCE WITH PREMIUM ADD-ONS

[1A] FREESPIRIT<sup>™</sup> INSULATED 2 PERSON POP-UP TENT; WITH LADDER
[1B] FREESPIRIT<sup>™</sup> 270° AWNING; 78 SQ FT SIDE & REAR COVERAGE
[2] 70 QT BIG FRIG INSULATED COOLER; KEEPS ICE FOR 9+ DAYS