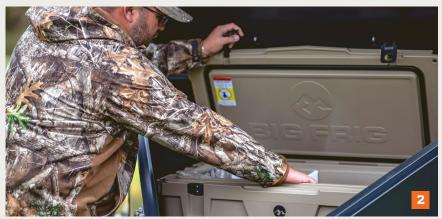

## UPGRADE THE EXPERIENCE WITH PREMIUM ADD-ONS

[1A] FREESPIRIT<sup>™</sup> INSULATED 2 PERSON POP-UP TENT; WITH LADDER
[1B] FREESPIRIT<sup>™</sup> 270° AWNING; 78 SQ FT SIDE & REAR COVERAGE
[2] 70 QT BIG FRIG INSULATED COOLER; KEEPS ICE FOR 9+ DAYS

- FRONT WEATHER-SEALED DRY STORAGE W/ CYLINDER ASSIST LID
- RHINO-RACK 572; MOUNTED 4X FISHING ROD HOLDER
- FLOOD LIGHTS: 4 FRONT, 2 ON EACH SIDE, 2 REAR.

BUILT FOR EXTREME ENVIRONMENTS: LEAVE AVERAGE BEHIND.