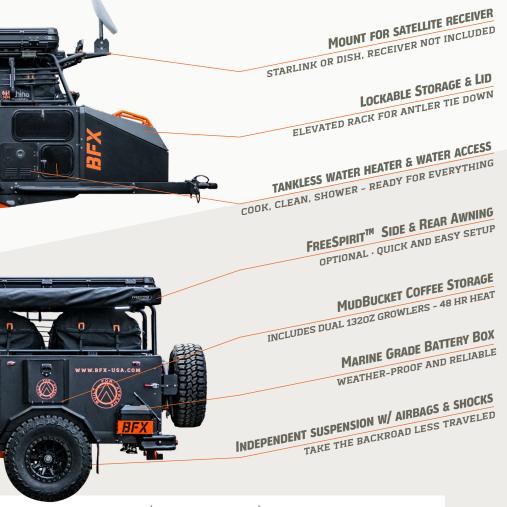

- FRONT WEATHER-SEALED DRY STORAGE W/ CYLINDER ASSIST LID
- RHINO-RACK 572; MOUNTED 4X FISHING ROD HOLDER
- FLOOD LIGHTS: 4 FRONT, 2 ON EACH SIDE, 2 REAR.

BUILT FOR EXTREME ENVIRONMENTS: LEAVE AVERAGE BEHIND.

- UNIVERSAL MOUNT KIT FOR 32" TV
- 19 CU FT WEATHERPROOF STORAGE BAG (2 FIT BELOW ROOF RACK)

FREESPIRI

.0

| SPECIFICATIONS |
|----------------|
|----------------|

| DRY WEIGHT             | 3410 lbs                              |
|------------------------|---------------------------------------|
| TONGUE WEIGHT          | 170 lbs                               |
| SUSPENSION             | 4X 1,200lbs shocks, 2X 700lbs airbags |
| TIRE SIZE              | 35X12.50R15 LT                        |
| GROUND CLEARANCE       | 2'2"                                  |
| WATER STORAGE          | 40 Gallon                             |
| TOP OPEN STORAGE SIZE  | 20.75" H x 49.5" W x 83.5" L          |
| FRONT STORAGE SIZE     | 26"H X 57"W X 37"D                    |
| SIDE STORAGE SIZE      | 27.5″H X 26.5″W X 33″D                |
| REAR STORAGE SIZE      | 27.5″H X 48″W X 57″D                  |
| BASE TRAILER HEIGHT    | 7′                                    |
| OVERALL WIDTH & LENGTH | 7′4″ W X 14′6″ L                      |