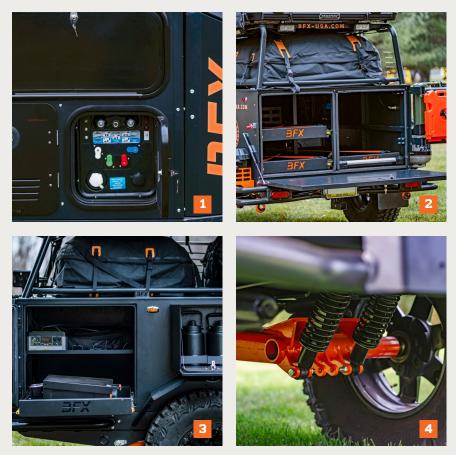

## **PREMIUM ESSENTIALS**

[1] HOT & COLD WATER SOURCE; INCLUDES WASH HOSE & 40GAL TANK
[2A] REAR STORAGE W/ 3X 57" DRAWERS; FIT UP TO 4 GUN CASES EACH
[2B] DROP-DOWN POLY BUTCHER TABLE FOR CONVENIENT QUARTERING
[3A] SLIDEOUT 22" BLACKSTONE GRILL + UPPER STORAGE (FOR TV)
[3B] SIDE STORAGE W/ DUAL 66OZ COFFEE GROWLERS
[4] INDEPENDENT REAR SUSPENSION & ELECTRIC BRAKES

5

WWW.BUILTFORXTREME.COM

- FRONT WEATHER-SEALED DRY STORAGE W/ CYLINDER ASSIST LID
- RHINO-RACK 572; MOUNTED 4X FISHING ROD HOLDER
- FLOOD LIGHTS: 4 FRONT, 2 ON EACH SIDE, 2 REAR.

BUILT FOR EXTREME ENVIRONMENTS: LEAVE AVERAGE BEHIND.

REAR HITCH RECEIVER FOR BIKE RACK | 20LB PROPANE TANK SUPPORT | TOW HOOK

REAR SPARE TIRE / AXE & SHOVEL / FIRST AID BOX / GAS CAN

WIDE RUNNING BOARD | FISHING ROD HOLDERS | REAR DEER HOIST FOR FIELD DRESSING