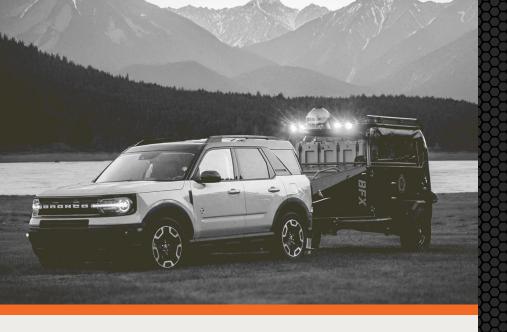

--------------------|---------------------------------------|
| TONGUE WEIGHT          | 170 lbs                               |
| SUSPENSION             | 4X 1,200lbs shocks, 2X 700lbs airbags |
| TIRE SIZE              | 35X12.50R15 LT                        |
| GROUND CLEARANCE       | 2'2"                                  |
| WATER STORAGE          | 40 Gallon                             |
| TOP OPEN STORAGE SIZE  | 20.75" H x 49.5" W x 83.5" L          |
| FRONT STORAGE SIZE     | 26"H X 57"W X 37"D                    |
| SIDE STORAGE SIZE      | 27.5″H X 26.5″W X 33″D                |
| REAR STORAGE SIZE      | 27.5″H X 48″W X 57″D                  |
| BASE TRAILER HEIGHT    | 7′                                    |
| OVERALL WIDTH & LENGTH | 7′4″ W X 14′6″ L                      |







WWW.BFX-USA.COM WWW.BUILTFORXTREME.COM