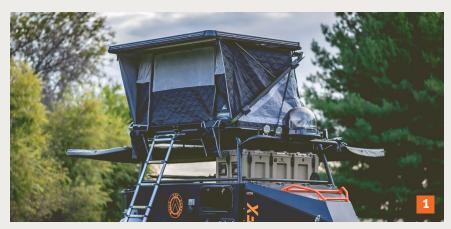

[1] HOT & COLD WATER SOURCE; INCLUDES WASH HOSE & 40GAL TANK
[2A] REAR STORAGE W/ 3X 57" DRAWERS; FIT UP TO 4 GUN CASES EACH
[2B] DROP-DOWN POLY BUTCHER TABLE FOR CONVENIENT QUARTERING
[3A] SLIDEOUT 22" BLACKSTONE GRILL + UPPER STORAGE (FOR TV)
[3B] SIDE STORAGE W/ DUAL 66OZ COFFEE GROWLERS
[4] INDEPENDENT REAR SUSPENSION & ELECTRIC BRAKES

- FRONT WEATHER-SEALED DRY STORAGE W/ CYLINDER ASSIST LID
- RHINO-RACK 572; MOUNTED 4X FISHING ROD HOLDER
- FLOOD LIGHTS: 4 FRONT, 2 ON EACH SIDE, 2 REAR.



BUILT FOR EXTREME ENVIRONMENTS: LEAVE AVERAGE BEHIND.



REAR HITCH RECEIVER FOR BIKE RACK | 20LB PROPANE TANK SUPPORT | TOW HOOK



REAR SPARE TIRE / AXE & SHOVEL / FIRST AID BOX / GAS CAN



WIDE RUNNING BOARD | FISHING ROD HOLDERS | REAR DEER HOIST FOR FIELD DRESSING

5

WWW.BUILTFORXTREME.COM





## UPGRADE THE EXPERIENCE WITH PREMIUM ADD-ONS

[1A] FREESPIRIT<sup>™</sup> INSULATED 2 PERSON POP-UP TENT; WITH LADDER
[1B] FREESPIRIT<sup>™</sup> 270° AWNING; 78 SQ FT SIDE & REAR COVERAGE
[2] 70 QT BIG FRIG INSULATED COOLER; KEEPS ICE FOR 9+ DAYS

- UNIVERSAL MOUNT KIT FOR 32" TV
- 19 CU FT WEATHERPROOF STORAGE BAG (2 FIT BELOW ROOF RACK)



FREESPIRI

.0

| SPECIFICATIONS |
|----------------|
|----------------|

| DRY WEIGHT             | 3410 lbs                              |
|------------------------|---------------------------------------|
| TONGUE WEIGHT          | 170 lbs                               |
| SUSPENSION             | 4X 1,200lbs shocks, 2X 700lbs airbags |
| TIRE SIZE              | 35X12.50R15 LT                        |
| GROUND CLEARANCE       | 2'2"