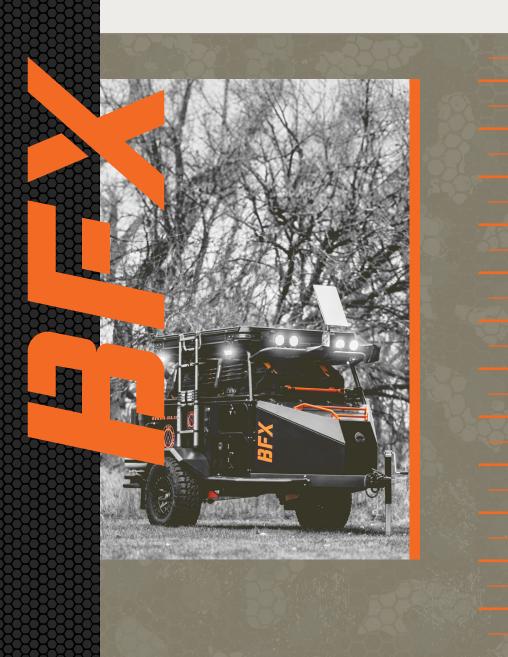

## WWW.BUILTFORXTREME.COM



## **PREMIUM ESSENTIALS**

[1] HOT & COLD WATER SOURCE; INCLUDES WASH HOSE & 40GAL TANK
[2A] REAR STORAGE W/ 3X 57" DRAWERS; FIT UP TO 4 GUN CASES EACH
[2B] DROP-DOWN POLY BUTCHER TABLE FOR CONVENIENT QUARTERING
[3A] SLIDEOUT 22" BLACKSTONE GRILL + UPPER STORAGE (FOR TV)
[3B] SIDE STORAGE W/ DUAL 66OZ COFFEE GROWLERS
[4] INDEPENDENT REAR SUSPENSION & ELECTRIC BRAKES

- FRONT WEATHER-SEALED DRY STORAGE W/ CYLINDER ASSIST LID
- RHINO-RACK 572; MOUNTED 4X FISHING ROD HOLDER
- FLOOD LIGHTS: 4 FRONT, 2 ON EACH SIDE, 2 REAR.



BUILT FOR EXTREME ENVIRONMENTS: LEAVE AVERAGE BEHIND.



REAR HITCH RECEIVER FOR BIKE RACK | 20LB PROPANE TANK SUPPORT | TOW HOOK



REAR SPARE TIRE / AXE & SHOVEL / FIRST AID BOX / GAS CAN



WIDE RUNNING BOARD | FISHING ROD HOLDERS | REA