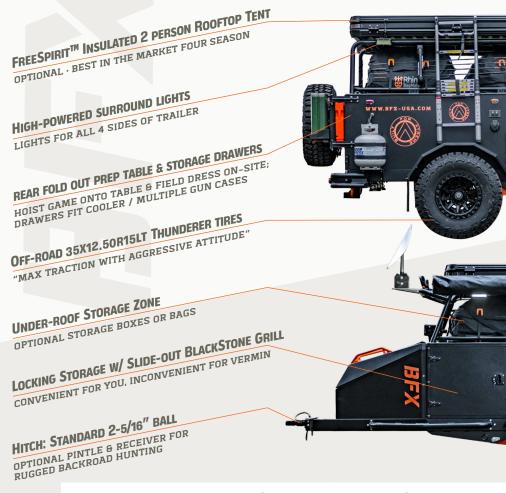

5

WWW.BUILTFORXTREME.COM

- FRONT WEATHER-SEALED DRY STORAGE W/ CYLINDER ASSIST LID
- RHINO-RACK 572; MOUNTED 4X FISHING ROD HOLDER
- FLOOD LIGHTS: 4 FRONT, 2 ON EACH SIDE, 2 REAR.

BUILT FOR EXTREME ENVIRONMENTS: LEAVE AVERAGE BEHIND.

REAR HITCH RECEIVER FOR BIKE RACK | 20LB PROPANE TANK SUPPORT | TOW HOOK

REAR SPARE TIRE / AXE & SHOVEL / FIRST AID BOX / GAS CAN

WIDE RUNNING BOARD | FISHING ROD HOLDERS | REAR DEER HOIST FOR FIELD DRESSING