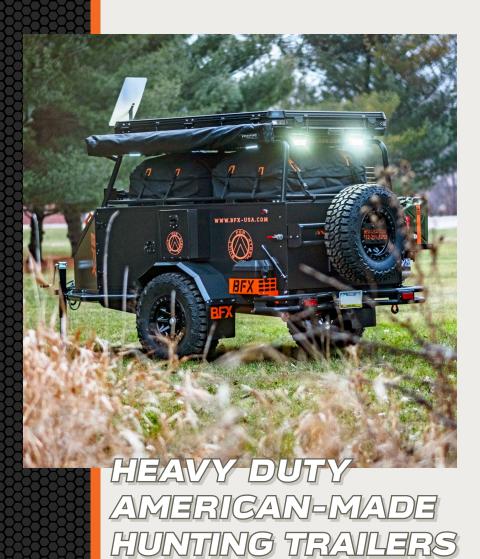

WWW.BFX-USA.COM WWW.BUILTFORXTREME.COM



OFFROAD HUNTING TRAILERS





## WWW.BUILTFORXTREME.COM









## PREMIUM ESSENTIALS

[1] HOT & COLD WATER SOURCE; INCLUDES WASH HOSE & 40GAL TANK
[2A] REAR STORAGE W/ 3X 57" DRAWERS; FIT UP TO 4 GUN CASES EACH
[2B] DROP-DOWN POLY BUTCHER TABLE FOR CONVENIENT QUARTERING
[3A] SLIDE-OUT 22" BLACKSTONE GRILL + UPPER STORAGE (FOR TV)
[3B] SIDE STORAGE W/ DUAL 66OZ COFFEE GROWLERS
[41 INDEPENDENT REAR SUSPENSION & ELECTRIC BRAKES

- BIG GAME JIB CRANE; FIELD DRESS ON SITE & LIFT ONTO TABLE
- RHINO-RACK 572; MOUNTED 4X FISHING ROD HOLDER
- FLOOD LIGHTS: 4 FRONT, 2 ON EACH SIDE, 2 REAR.





BUILT FOR EXTREME ENVIRONMENTS: LEAVE AVERAGE BEHIND.

REAR SPARE TIRE / AXE & SHOVEL / FIRST AID BOX / GAS CAN

FREESPIRITIM INSULATED 2 PERSON ROOFTOP TENT

OPTIONAL - BEST IN THE MARKET FOUR SEASON

HIGH-POWERED SURROUND LIGHTS LIGHTS FOR ALL 4 SIDES OF TRAILER

REAR FOLD OUT PREP TABLE & STORAGE DRAWERS HOIST GAME ONTO TABLE & FIELD DRESS ON-SITE; DRAWERS FIT COOLER / MULTIPLE GUN CASES

OFF-ROAD 35X12.50R15LT THUNDERER TIRES "MAX TRACTION WITH AGGRESSIVE ATTITUDE"

UNDER-ROOF STORAGE ZONE

OPTIONAL STORAGE BOXES OR BAGS

LOCKING STORAGE W/ SLIDE-OUT BLACKSTONE GRILL CONVENIENT FOR YOU, INCONVENIENT FOR VERMIN

HITCH: STANDARD 2-5/16" BALL OPTIONAL PINTLE & RECEIVER FOR RUGGED BACKROAD HUNTING

(8)

MOUNT FOR SATELLITE RECEIVER

STARLINK OR DISH, RECEIVER NOT INCLUDED

LOCKABLE STO