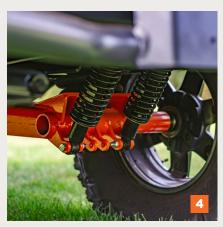

FREESPIRITIM SIDE & REAR AWNING OPTIONAL . QUICK AND EASY SETUP

MUDBUCKET COFFEE STORAGE

INCLUDES DUAL 1320Z GROWLERS - 48 HR HEAT

MARINE GRADE BATTERY BOX

WEATHER-PROOF AND RELIABLE

INDEPENDENT SUSPENSION W/ AIRBAGS & SHOCKS TAKE THE BACKROAD LESS TRAVELED