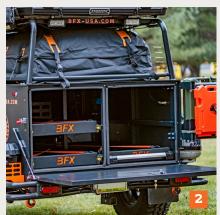

REAR FOLD OUT PREP TABLE & STORAGE DRAWERS HOIST GAME ONTO TABLE & FIELD DRESS ON-SITE; DRAWERS FIT COOLER / MULTIPLE GUN CASES

OFF-ROAD 35X12.50R15LT THUNDERER TIRES "MAX TRACTION WITH AGGRESSIVE ATTITUDE"