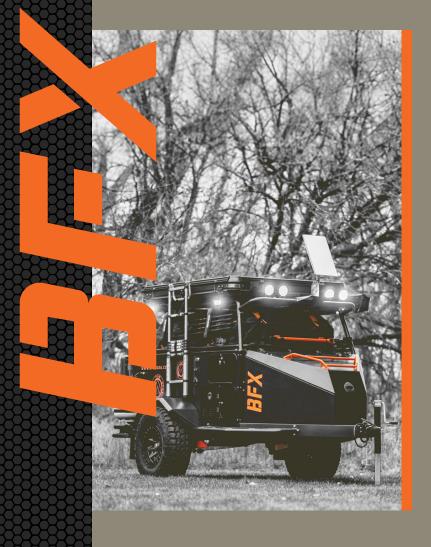

- BIG GAME JIB CRANE; FIELD DRESS ON SITE & LIFT ONTO TABLE
- RHINO-RACK 572; MOUNTED 4X FISHING ROD HOLDER
- FLOOD LIGHTS: 4 FRONT, 2 ON EACH SIDE, 2 REAR.

BUILT FOR EXTREME ENVIRONMENTS: LEAVE AVERAGE BEHIND.

BIG GAME JIB CRANE FOR FIELD DRESSING | REAR HITCH RECEIVER FOR BIKE RACK

FISHING ROD HOLDERS | 20LB PROPANE TANK SUPPORT | TOW HOOK