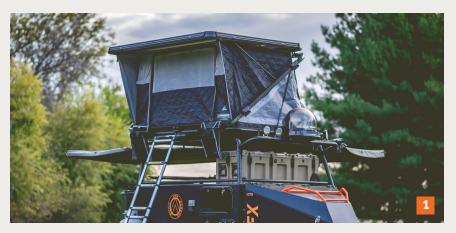

SLIDE-OUT BLACKSTONE GRILL CONVENIENT FOR YOU, INCONVENIENT FOR VERMIN

HITCH: STANDARD 2-5/16" BALL OPTIONAL PINTLE & RECEIVER FOR RUGGED BACKROAD HUNTING

(8)

MOUNT FOR SATELLITE RECEIVER

STARLINK OR DISH, RECEIVER NOT INCLUDED

LOCKABLE STORAGE & LID

ELEVATED RACK FOR ANTLER TIE DOWN

TANKLESS WATER HEATER & WATER ACCESS COOK, CLEAN, SHOWER - READY FOR EVERYTHING

FREESPIRITIM SIDE & REAR AWNING OPTIONAL . QUICK AND EASY SETUP

MUDBUCKET COFFEE STORAGE

INCLUDES DUAL 1320Z GROWLERS - 48 HR HEAT

MARINE GRADE BATTERY BOX

WEATHER-PROOF AND RELIABLE

INDEPENDENT SUSPENSION W/ AIRBAGS & SHOCKS TAKE THE BACKROAD LESS TRAVELED

BIG GAME JIB CRANE FOR FIELD DRESSING | REAR HITCH RECEIVER FOR BIKE RACK

FISHING ROD HOLDERS | 20LB PROPANE TANK SUPPORT | TOW HOOK

## WWW.BUILTFORXTREME.COM





## UPGRADE THE EXPERIENCE WITH PREMIUM ADD-ONS

[1A] FREESPIRIT<sup>™</sup> INSULATED 2 PERSON POP-UP TENT; WITH LADDER [1B] FREESPIRIT<sup>™</sup> 270° AWNING; 78 SQ FT SIDE & REAR COVERAGE [2] 70 QT BIG FRIG INSULATED COOLER; KEEPS ICE FOR 9+ DAYS

- Universal mount kit for 32" TV
- 19 CU FT WEATHERPROOF STORAGE BAG (2 FIT BELOW ROOF RACK)



| SPECIFICATIONS         |                                       |
|------------------------|---------------------------------------|
| DRY WEIGHT             | 3410 lbs                              |
| TONGUE WEIGHT          | 170 lbs                               |
| SUSPENSION             | 4X 1,200lbs shocks, 2X 700lbs airbags |
| TIRE SIZE              | 35X12.50R15 LT                        |
| GROUND CLEARANCE       | 2′2″