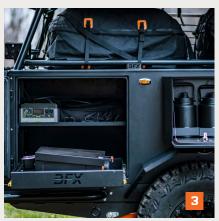

UNDER-ROOF STORAGE ZONE

OPTIONAL STORAGE BOXES OR BAGS

LOCKING STORAGE W/ SLIDE-OUT BLACKSTONE GRILL CONVENIENT FOR YOU, INCONVENIENT FOR VERMIN

HITCH: STANDARD 2-5/16" BALL OPTIONAL PINTLE & RECEIVER FOR RUGGED BACKROAD HUNTING